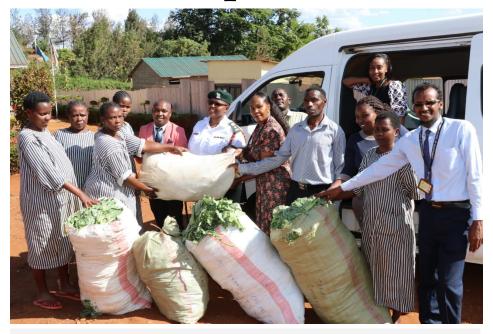

## Embu Campus looks into Food Security

KSG Embu Campus donates fresh vegetables from their farm to the Embu Women's Prison as part of their Corporate Social Responsibility.

Also, as part of the Corporate Social Responsibility program, the Campus shares some of its farm produce with the less fortunate in the community. Recently, some of the members of staff visited the Embu Women's Prison to provide fresh vegetables. Ms. Sophia Njogu, the officer in charge indeed acknowledged this noble act of compassion. She said that times are hard for everyone in the country and it is therefore it is a sacrifice for the Campus to share their produce with the women serving jail terms, who are mostly forgotten by society including their families.