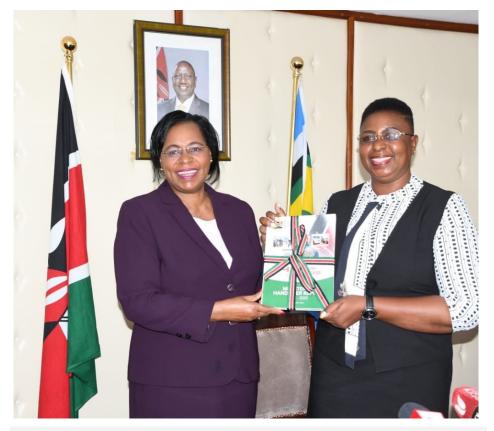

## Ministry's New Boss: The Hon. Aisha Jumwa

Hon. Aisha Jumwa, at the swearing in ceremony as Cabinet Secretary for the Ministry of Public Service, Gender and Affirmative Action.

t 11:45 am on October 27, 2022, Hon. Aisha Jumwa took oath of office as Cabinet Secretary for the Ministry of Public Service, Gender and Affirmative This follows her Action. nomination by H.E. President William Ruto and subsequent vetting and endorsement by the National Assembly.

And today, October 28, 2022, Hon. Jumwa has officially taken over leadership of the Ministry from Prof. Margaret Kobia who was Cabinet Secretary for the then Ministry for Public Service, Gender, Senior Citizens and Special Programmes for the past fourand-a-half years.

And yesterday, at only 47, Aisha entered Cabinet, the highest decision -making forum in Government.

The new Cabinet Secretary will henceforth steer the Ministry of Public Service, Gender and Affirmative Action in providing

Outgoing Cabinet Secretary Prof. Margaret Kobia (left) handing over the Ministry of Public Service, Gender and Affirmative Action to the new Cabinet Secretary, Hon. Aisha Jumwa.

policy direction for the management of the Human Resource function in the public service; promotion of gender equality and the empowerment of women; and enhance inclusivity in social development through affirmative action.